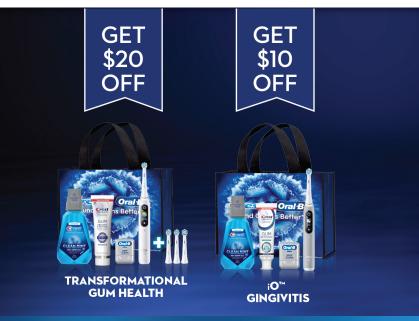

## WHEN YOU BUY ONE OF THE CREST® + ORAL-B® ELECTRIC RECHARGEABLE TOOTHBRUSH SYSTEMS SHOWN BELOW AT YOUR DENTAL OFFICE

## TO RECEIVE YOUR PREPAID CARD BY MAIL

Buy the Crest® + Oral-B® Transformational Gum Health or the iO™ Gingivitis Electric Toothbrush Systems shown from your dental office and then mail in the 3 items listed below: